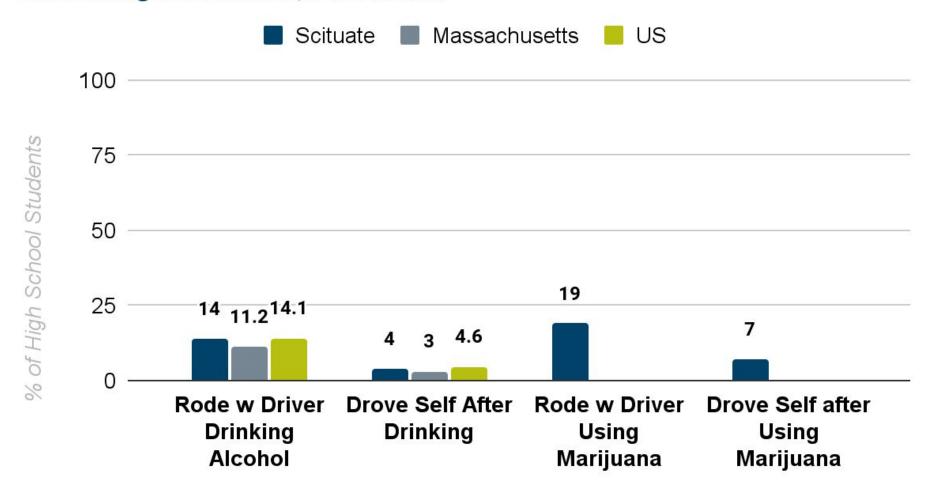

### Driving/Riding with a driver who consumed substances

% of HS Students, Riding with a driver who used substances; Driving self after using substances, Past Month