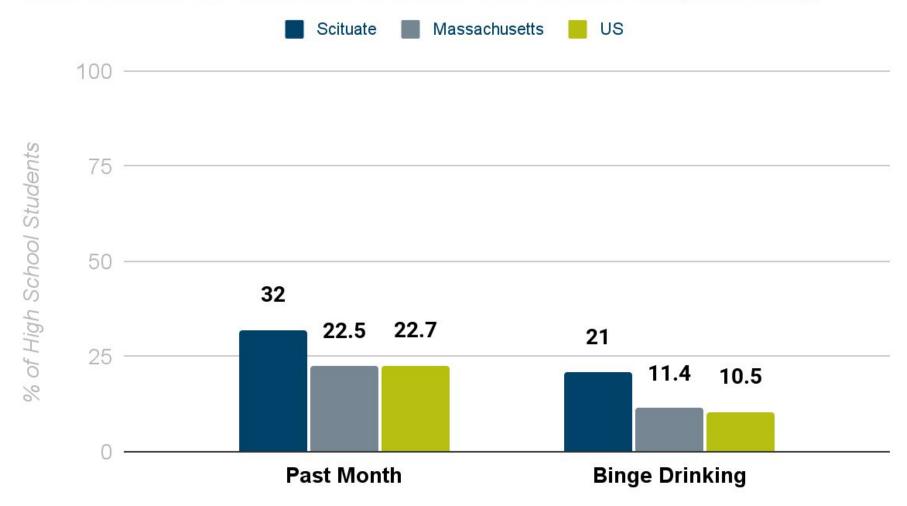

# Alcohol - Past Month, Binge Drinking

#### % HS Students, Alcohol Use; Lifetime, Past Month & Binge Drinking