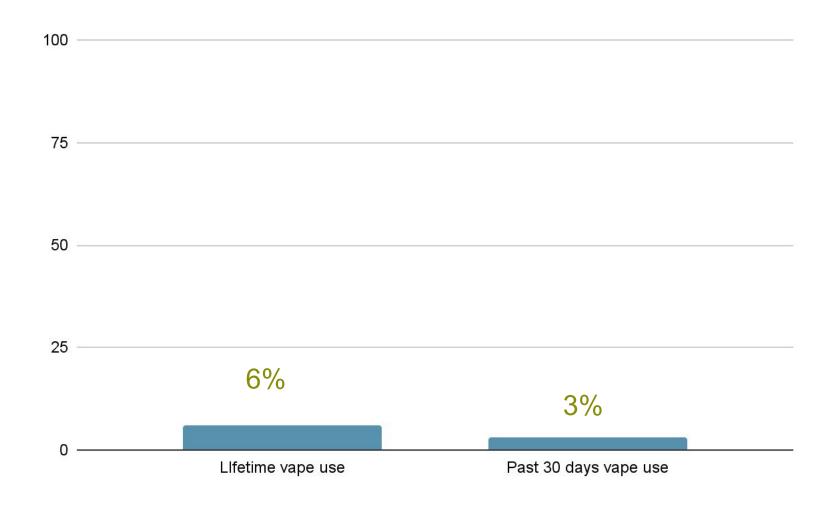

# Most Gates students do not vape (2023)

Have you used a vape in your lifetime? in the past 30 days?