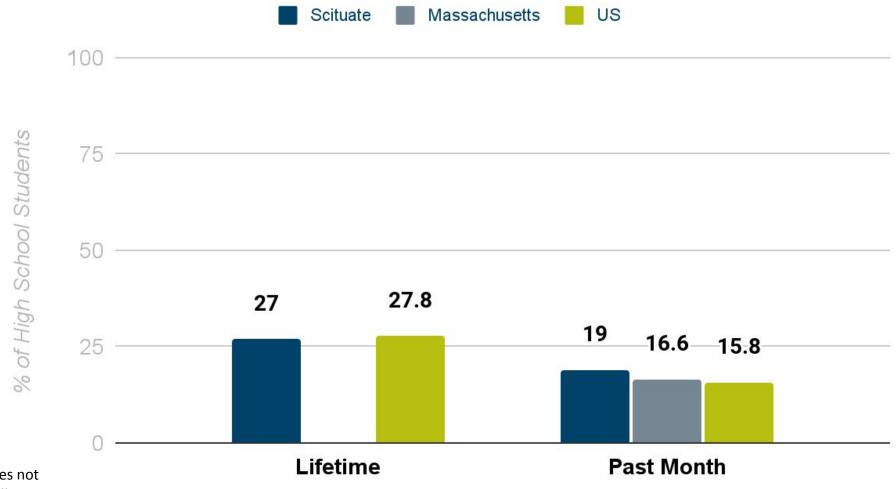

a row?





# Most SHS students do not use marijuana (2023)

In the past 30 days, did you use marijuana/cannabis?





# Most SHS students do not vape (2023)

In the past 30 days, did you use a vape?





# Gates Students

Grades 7 & 8

(We don't administer the YRBS in 6th grade)



# Most Gates students do *not* use alcohol (2023)

Have you had one or more drinks of alcohol in your lifetime? in the past 30 days?





# Most Gates students do not vape (2023)

Have you used a vape in your lifetime? in the past 30 days?







# Comparison data

2023 SHS 2021 Massachusetts & US (latest available surveys)



# Alcohol - Past Month, Binge Drinking

#### % HS Students, Alcohol Use; Lifetime, Past Month & Binge Drinking





# Marijuana

#### % HS Students, Marijuana Use, Lifetime & Past Month





### Driving/Riding with a driver who consumed substances

% of HS Students, Riding with a driver who used substances; Driving self after using substances, Past Month





## Vape use

#### % of HS Students, Vape Use, Lifetime & Past Month





# Cigarette smoking

#### % of HS Students, Cigarette Smoking, Lifetime & Past Month





## Cocaine, Heroin







# Substance use trends among Scituate youth

2012 – 2023



## Alcohol use, Trends, SHS

#### Current Alcohol Use Among SHS Students (2012-2023)





## Marijuana use, Trends, SHS

#### Marijuana Use Over Time, % of students (SHS average)





## Vape use, Trends, SHS

#### Vape Use Over Time, % of students (SHS average)

(Vaping Questions Introduced in 2015)



Year of Survey (YRBS)