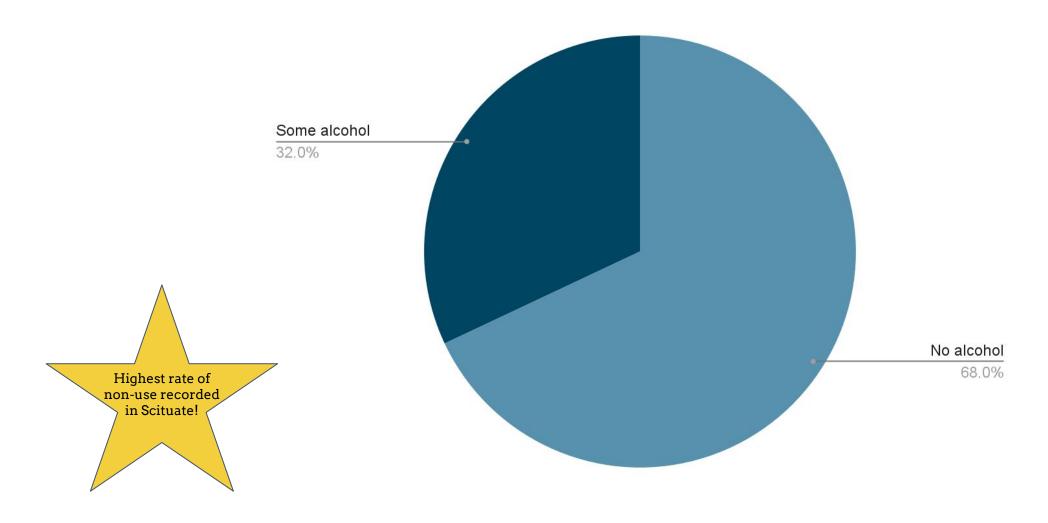

# Most SHS students do not use alcohol (2023)

In the past 30 days, did you have one or more drinks of alcohol?