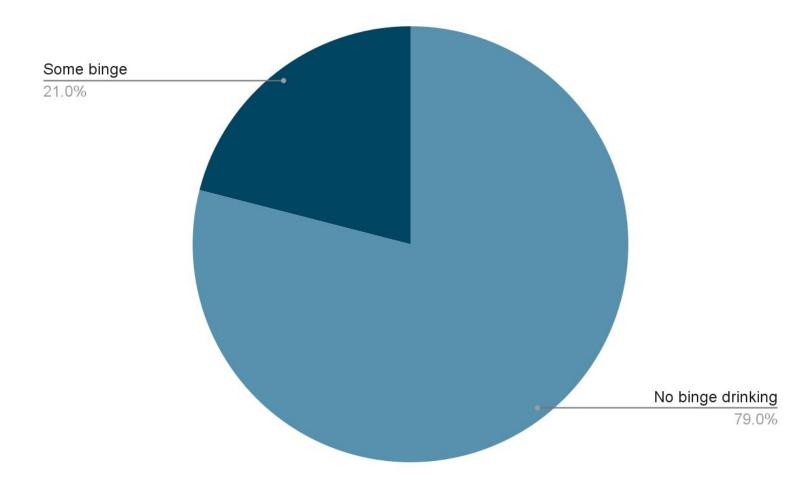

# Most SHS students do *not* binge drink (2023)

In the past 30 days, did you binge drink alcohol, that is more than 5 drinks in a row?