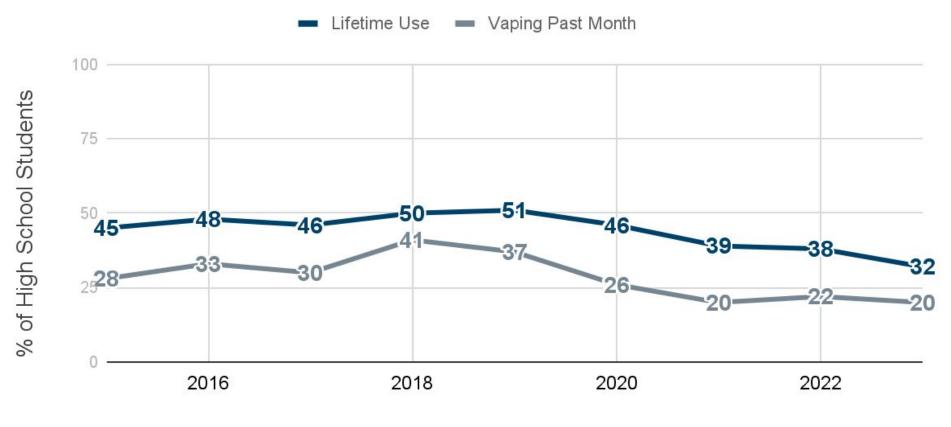

## Vape use, Trends, SHS

#### Vape Use Over Time, % of students (SHS average)

(Vaping Questions Introduced in 2015)

Year of Survey (YRBS)