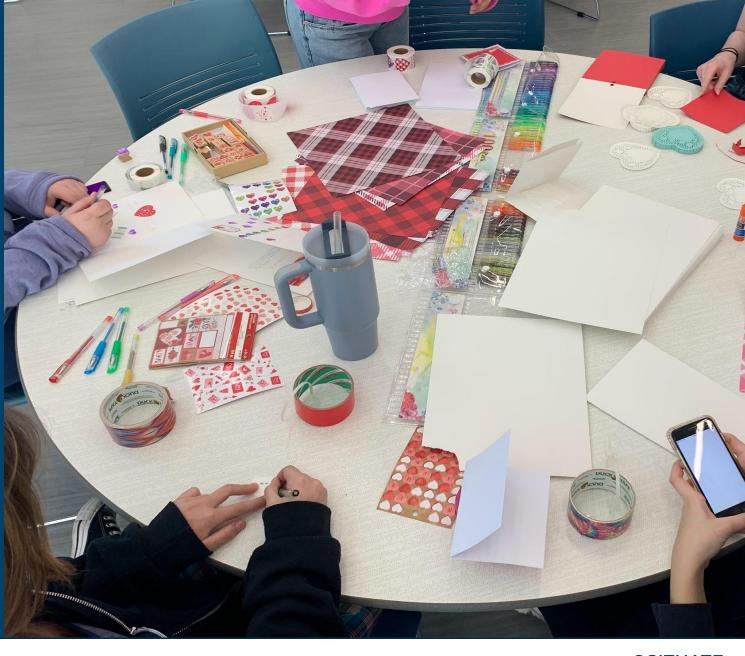

# Most Gates students do *not* use alcohol (2023)

Have you had one or more drinks of alcohol in your lifetime? in the past 30 days?