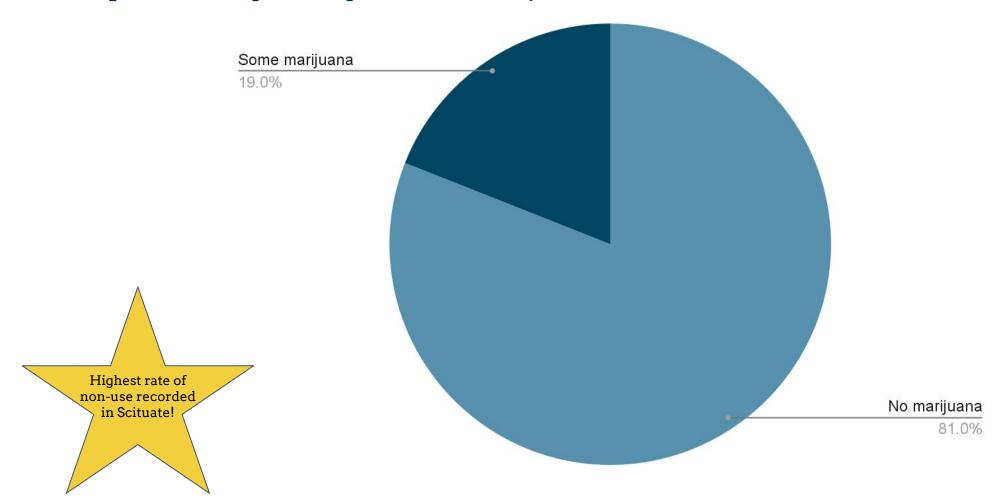

# Most SHS students do not use marijuana (2023)

In the past 30 days, did you use marijuana/cannabis?