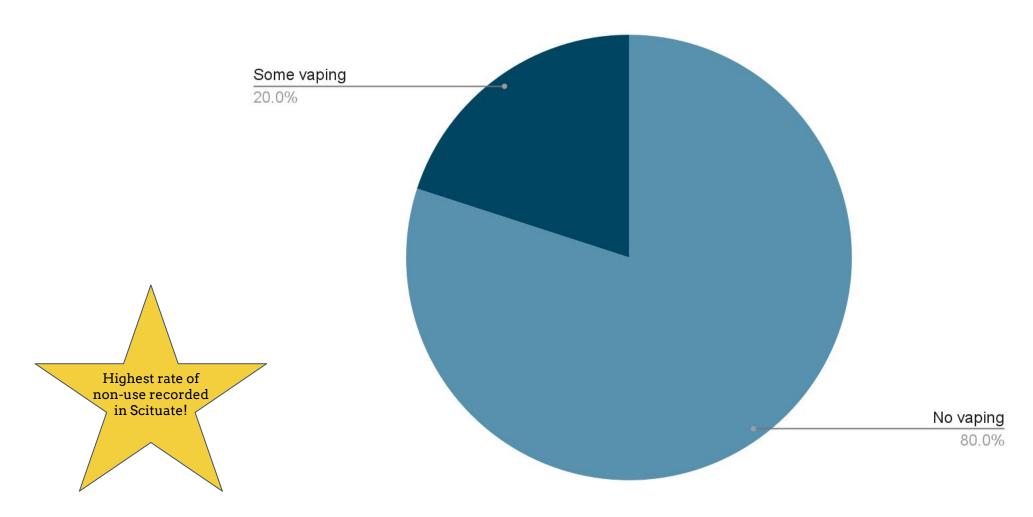

# Most SHS students do not vape (2023)

In the past 30 days, did you use a vape?